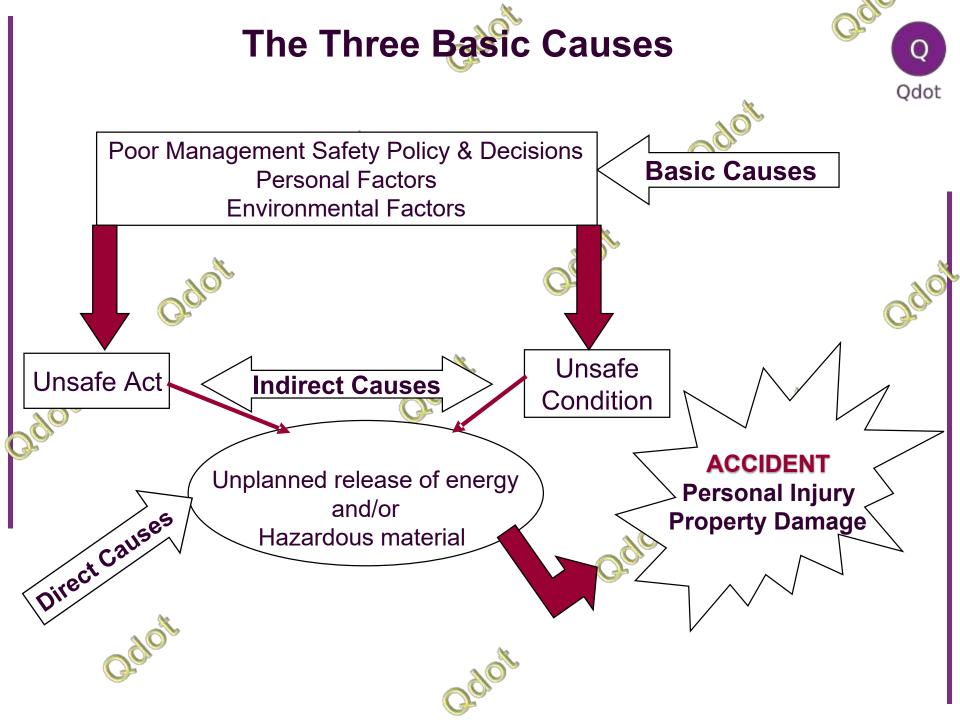

Discussion (Analysis of the Accident - HOW; WHY)

- Direct causes (energy sources; hazardous materials)
- Indirect causes (unsafe acts and conditions)
- Basic causes (management policies; personal or environmental factors)

Qdot

- Recommendations (to prevent a recurrence) for immediate and long-range action to remedy:
  - Basic causes
  - Indirect causes
  - Direct causes (such as reduced quantities or protective equipment or structures)